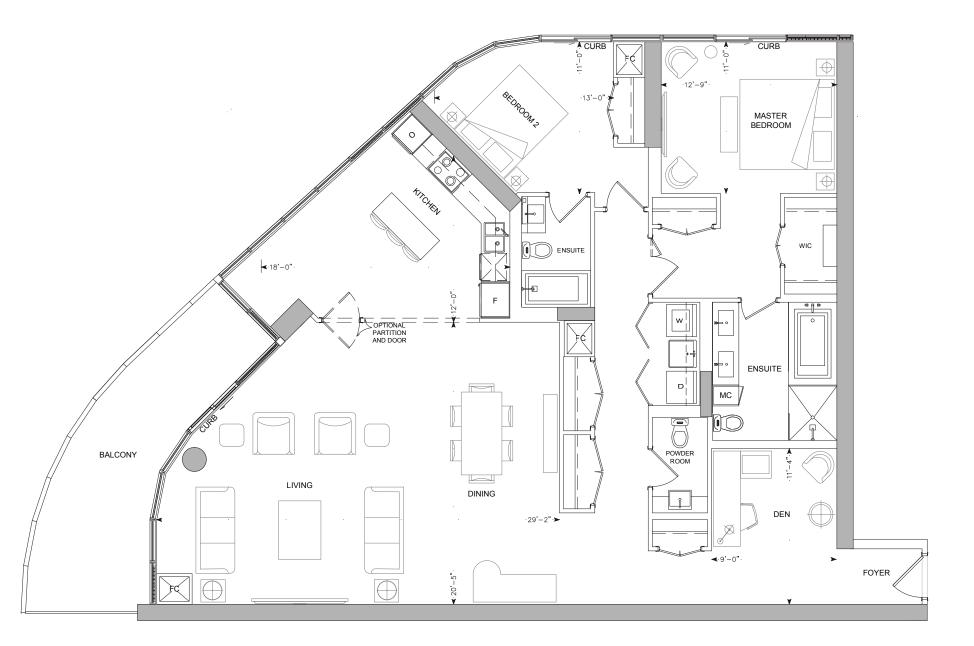

## PAVILION7-9

UNIT # 706 | 806 | 906 | 2 BED + DEN | ± 1,805 **s.f.** | BALCONY ± 180 **s.f.** 